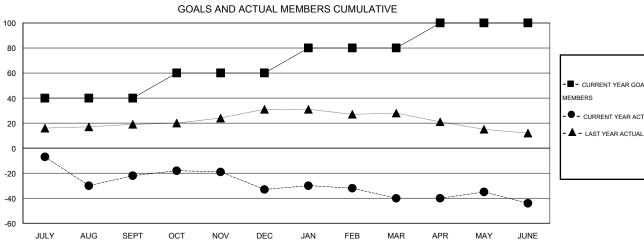

## LOCATION KENTUCKY

 $\mathsf{GMT}\;\mathsf{CA}\;1$ 

| Clubs                 |                  |           |                  |                  | Members               |                    |                                     |                    |                  |
|-----------------------|------------------|-----------|------------------|------------------|-----------------------|--------------------|-------------------------------------|--------------------|------------------|
| RESULTS FOR 2014-2015 |                  |           |                  |                  | RESULTS FOR 2014-2015 |                    |                                     |                    |                  |
| QUARTER               | NEW CLUB<br>GOAL | NEW CLUBS | DROPPED<br>CLUBS | NET<br>GAIN/LOSS | QUARTER               | NEW MEMBER<br>GOAL | CHARTER AND<br>NEW MEMBERS<br>ADDED | DROPPED<br>MEMBERS | NET<br>GAIN/LOSS |
| JULY/AUG/SEPT         | 1                | 0         | 0                | 0                | JULY/AUG/SEPT         | 40                 | 21                                  | 43                 | -22              |
| OCT/NOV/DEC           | 0                | 0         | 1                | -1               | OCT/NOV/DEC           | 20                 | 20                                  | 31                 | -11              |
| JAN/FEB/MAR           | 0                | 0         | 1                | -1               | JAN/FEB/MAR           | 20                 | 28                                  | 35                 | -7               |
| APR/MAY/JUNE          | 0                | 0         | 0                | 0                | APR/MAY/JUNE          | 20                 | 14                                  | 18                 | -4               |

| -■- CURRENT YEAR GOALS FOR NEW    |
|-----------------------------------|
| MEMBERS                           |
| - ● - CURRENT YEAR ACTUAL MEMBERS |
| - ▲ - LAST YEAR ACTUAL MEMBERS    |
|                                   |
|                                   |
|                                   |